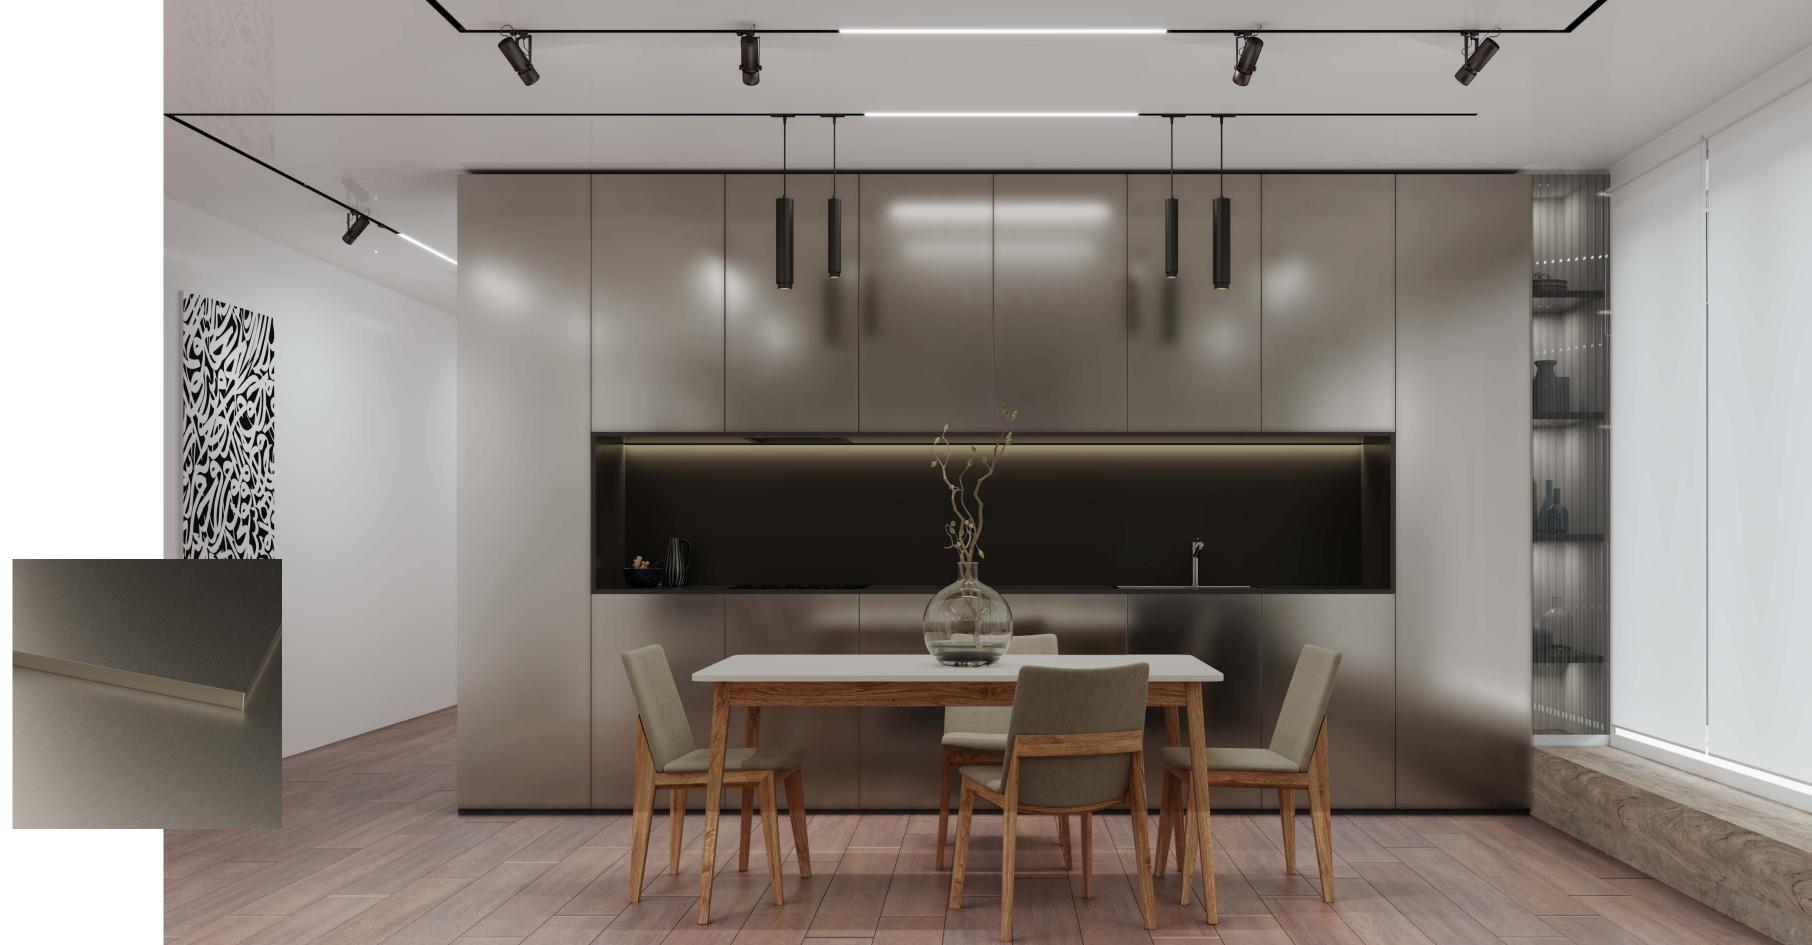

## METAL COLLECTION

PVC & PET COATED HIGHGLOSS PANELS

BRONZE VIBRATION - 492 NEW

MATT GOLD INOX - 581

NEW

**INOX SILVER - 580** 

**BRONZE INOX - 482** 

GOLDEN INOX - 481

GOLDEN INOX - 481

BRONZE INOX -

INOX SILVER - 580

670

714

708

 $\underset{\text{HG Galaxy Black}}{718}$ 

 $740 \\ {}_{\text{HG Galaxy Honey Mist}}$ 