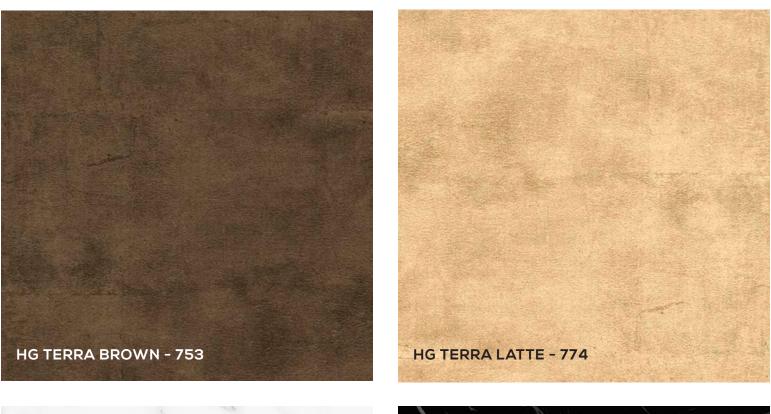

# **BASIC COLLECTION**

**HG WHITE 2 - 601** 

HG BIANCO - 749

**HG CREAM - 705** 

**HG CAPPUCCINO - 723** 

HG BROWN - 720

**HG ANTHRACITE - 738** 

**HG BLACK - 706** 