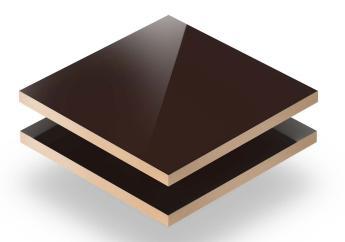

# **BASIC COLLECTION**

**HG WHITE 2 - 601** 

HG BIANCO - 749

**HG CREAM - 705** 

**HG CAPPUCCINO - 723** 

HG BROWN - 720

**HG ANTHRACITE - 738** 

**HG BLACK - 706** 