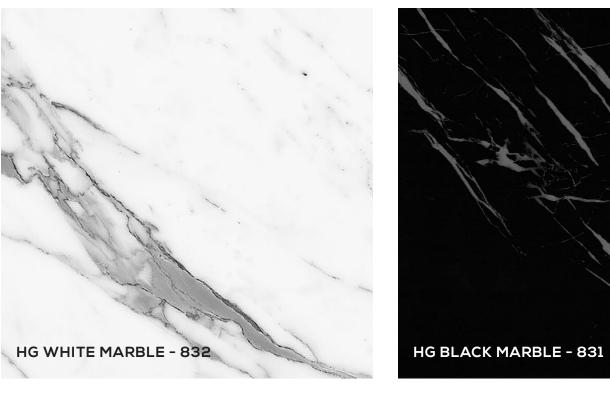

# **BASIC COLLECTION**

**HG WHITE 2 - 601** 

HG BIANCO - 749

**HG CREAM - 705** 

**HG CAPPUCCINO - 723** 

HG BROWN - 720

**HG ANTHRACITE - 738** 

**HG BLACK - 706** 