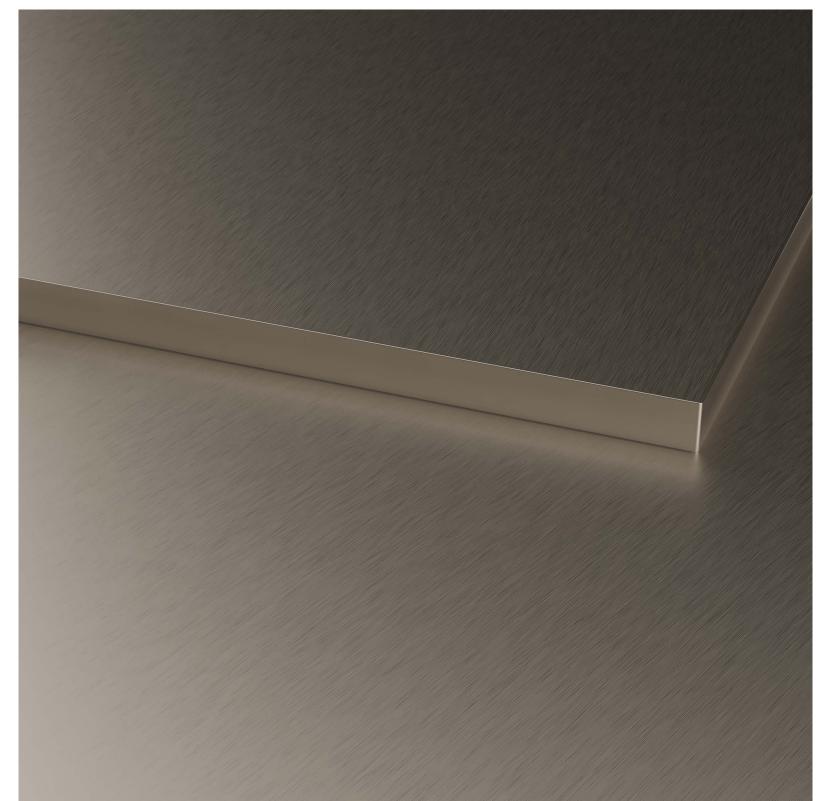

## METAL COLLECTION

PVC & PET COATED HIGHGLOSS PANELS

BRONZE VIBRATION - 492 NEW

MATT GOLD INOX - 581

NEW

**INOX SILVER - 580** 

**BRONZE INOX - 482** 

GOLDEN INOX - 481

GOLDEN INOX - 481

BRONZE INOX -

INOX SILVER - 580

670

714

708

 $\underset{\text{HG Galaxy Black}}{718}$ 

 $740 \\ {}_{\text{HG Galaxy Honey Mist}}$ 