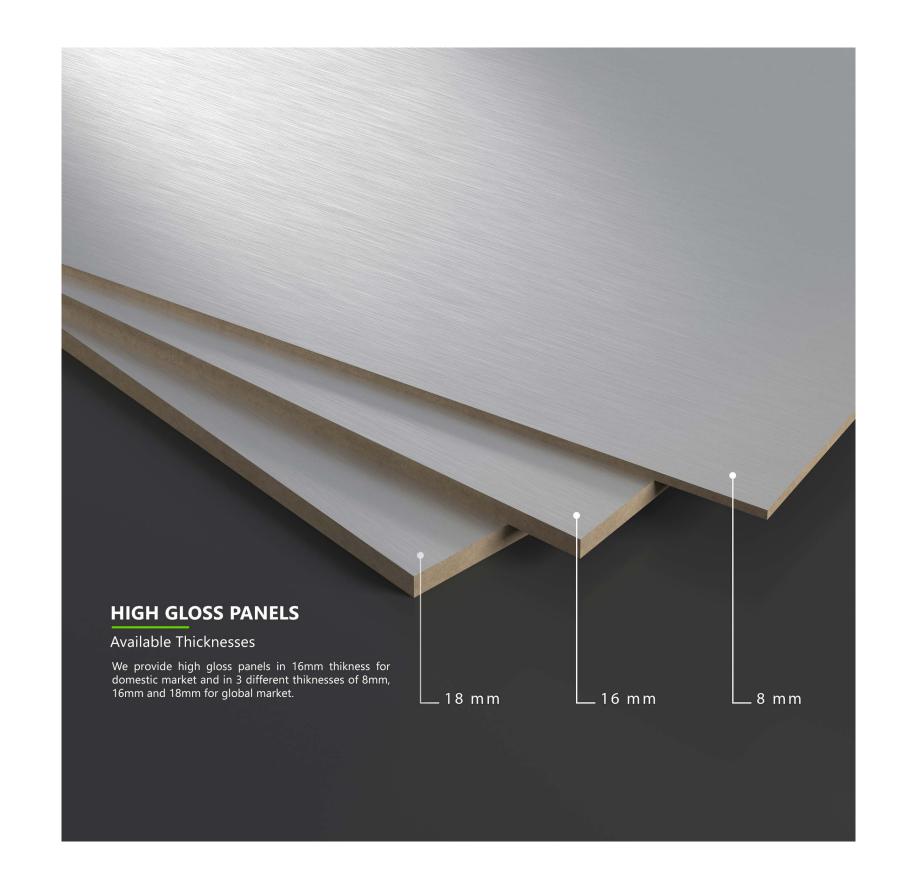

### HIGH GLOSS PANELS

#### Available Dimesion

We provide high gloss panels in two dimensions of 2800mm \* 1220mm, and 2440mm \* 1220mm for global market. Also we have the size of 2800mm \* 1220mm for domestic market.