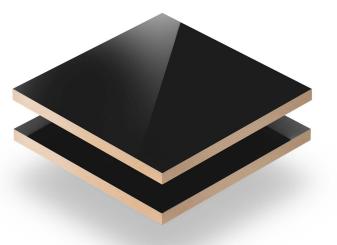

# **BASIC COLLECTION**

**HG WHITE 2 - 601** 

HG BIANCO - 749

**HG CREAM - 705** 

**HG CAPPUCCINO - 723** 

HG BROWN - 720

**HG ANTHRACITE - 738** 

**HG BLACK - 706** 