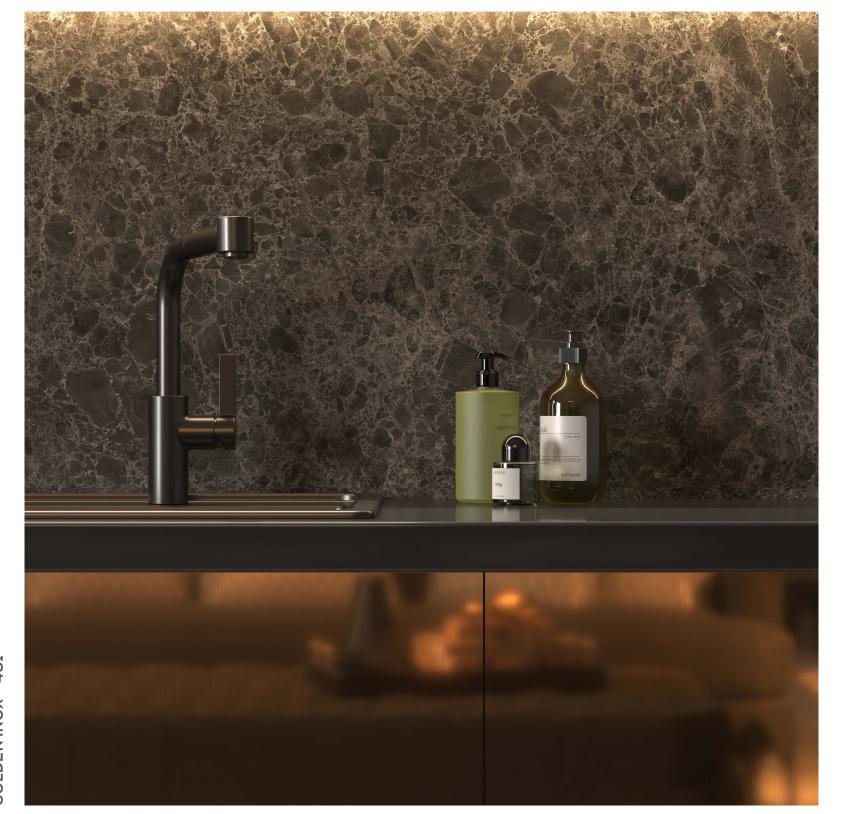

## METAL COLLECTION

PVC & PET COATED HIGHGLOSS PANELS

BRONZE VIBRATION - 492 NEW

MATT GOLD INOX - 581

NEW

**INOX SILVER - 580** 

**BRONZE INOX - 482** 

GOLDEN INOX - 481

GOLDEN INOX - 481

BRONZE INOX -

INOX SILVER - 580

670

714

708

 $\underset{\text{HG Galaxy Black}}{718}$ 

 $740 \\ {}_{\text{HG Galaxy Honey Mist}}$ 