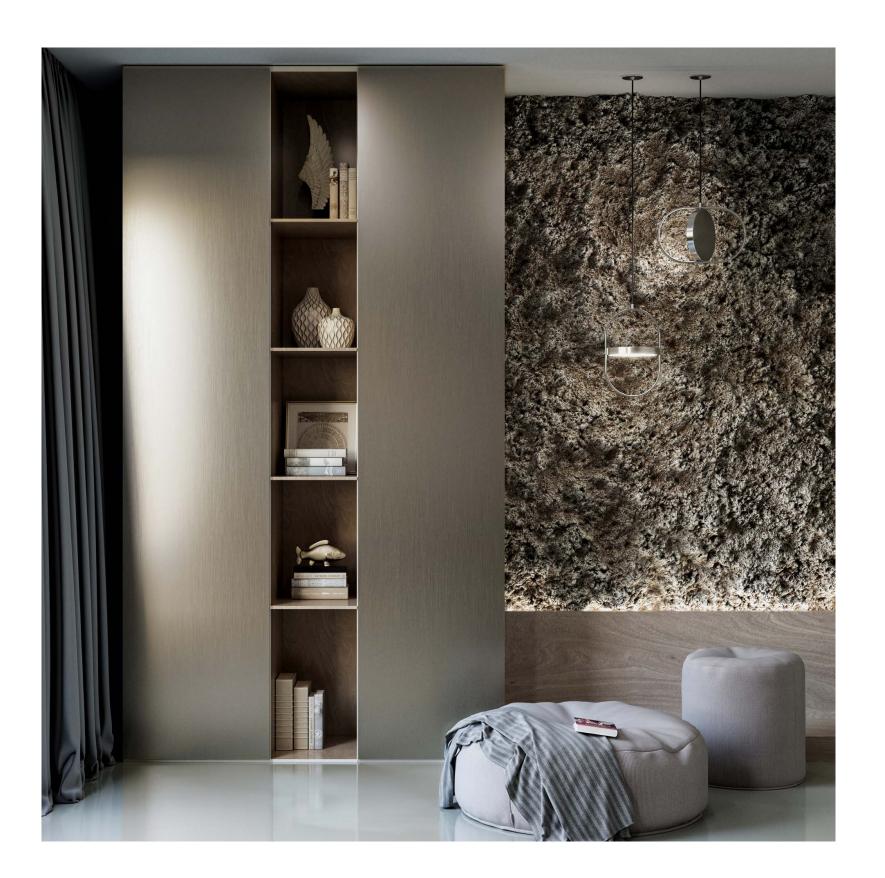

### HIGH GLOSS PANELS

#### Available Dimesion

We provide high gloss panels in two dimensions of 2800mm \* 1220mm, and 2440mm \* 1220mm for global market. Also we have the size of 2800mm \* 1220mm for domestic market.