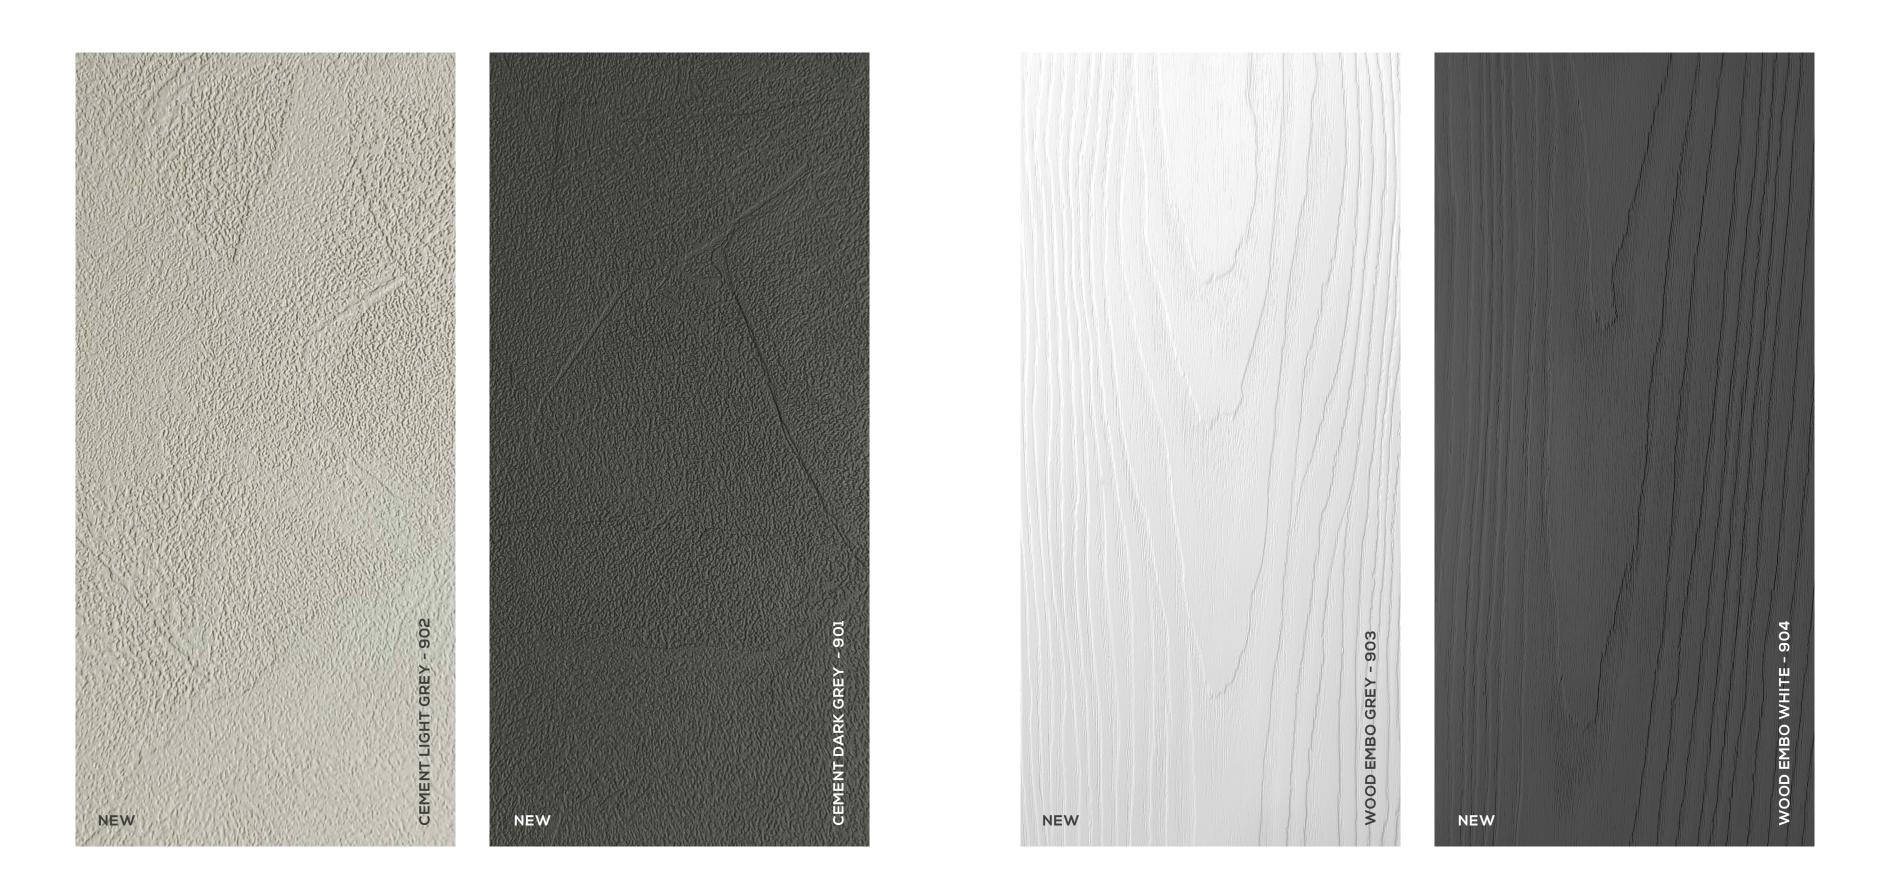

# SOFT TOUCH COLLECTION

**SOFT TOUCH WHITE - 817** 

SOFT TOUCH CREAM - 830

SOFT TOUCH GREY - 835 NEW

SOFT TOUCH CAPPUCCINO - 823

SOFT TOUCH BROWN - 833 NEW

SOFT TOUCH STONE GREY - 838

**SOFT TOUCH ANTHRACITE - 826** 