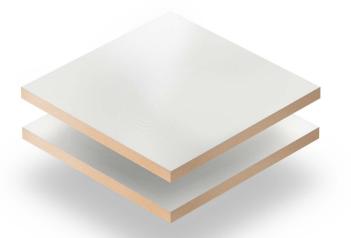

# **BASIC COLLECTION**

**HG WHITE 2 - 601** 

HG BIANCO - 749

**HG CREAM - 705** 

**HG CAPPUCCINO - 723** 

HG BROWN - 720

**HG ANTHRACITE - 738** 

**HG BLACK - 706** 