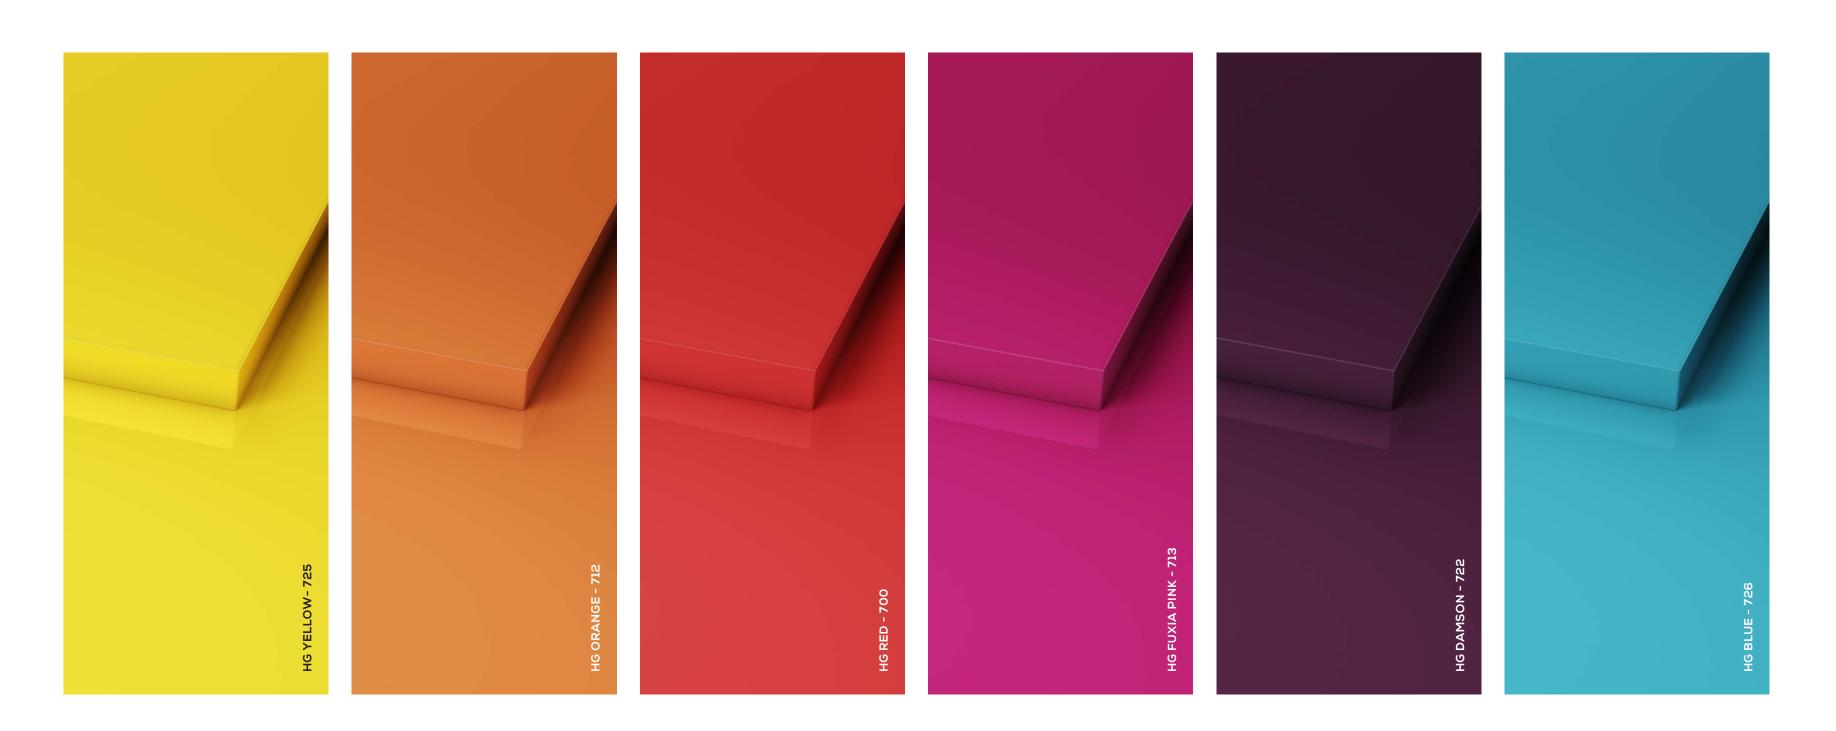

GOLDEN INOX - 481







BRONZE INOX -





INOX SILVER - 580



670







714



708



 $\underset{\text{HG Galaxy Black}}{718}$ 





 $740 \\ {}_{\text{HG Galaxy Honey Mist}}$ 



 $\underset{\text{HG Galaxy Dore}}{191}$ 



 $\underset{\text{HG Galaxy Brown}}{719}$ 



205 Matt Galaxy White NEW











# **BASIC COLLECTION**







**HG WHITE 2 - 601** 



HG BIANCO - 749



**HG CREAM - 705** 



**HG CAPPUCCINO - 723** 



HG BROWN - 720



**HG ANTHRACITE - 738** 



**HG BLACK - 706** 

# SOFT TOUCH COLLECTION



**SOFT TOUCH WHITE - 817** 



SOFT TOUCH CREAM - 830



SOFT TOUCH GREY - 835 NEW



SOFT TOUCH CAPPUCCINO - 823



SOFT TOUCH BROWN - 833 NEW



SOFT TOUCH STONE GREY - 838



**SOFT TOUCH ANTHRACITE - 826** 



**SOFT TOUCH BLACK - 829** 

## **SOLID COLLECTION**