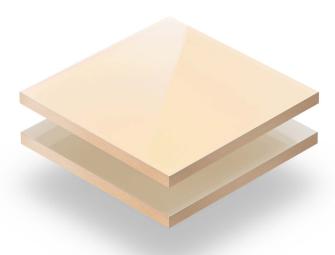

# **BASIC COLLECTION**

**HG WHITE 2 - 601** 

HG BIANCO - 749

**HG CREAM - 705** 

**HG CAPPUCCINO - 723** 

HG BROWN - 720

**HG ANTHRACITE - 738** 

**HG BLACK - 706** 