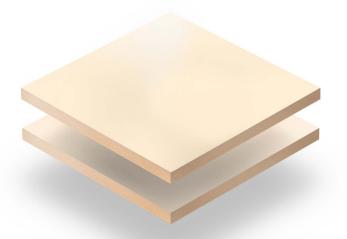

# **BASIC COLLECTION**

**HG WHITE 2 - 601** 

HG BIANCO - 749

**HG CREAM - 705** 

**HG CAPPUCCINO - 723** 

HG BROWN - 720

**HG ANTHRACITE - 738** 

**HG BLACK - 706** 