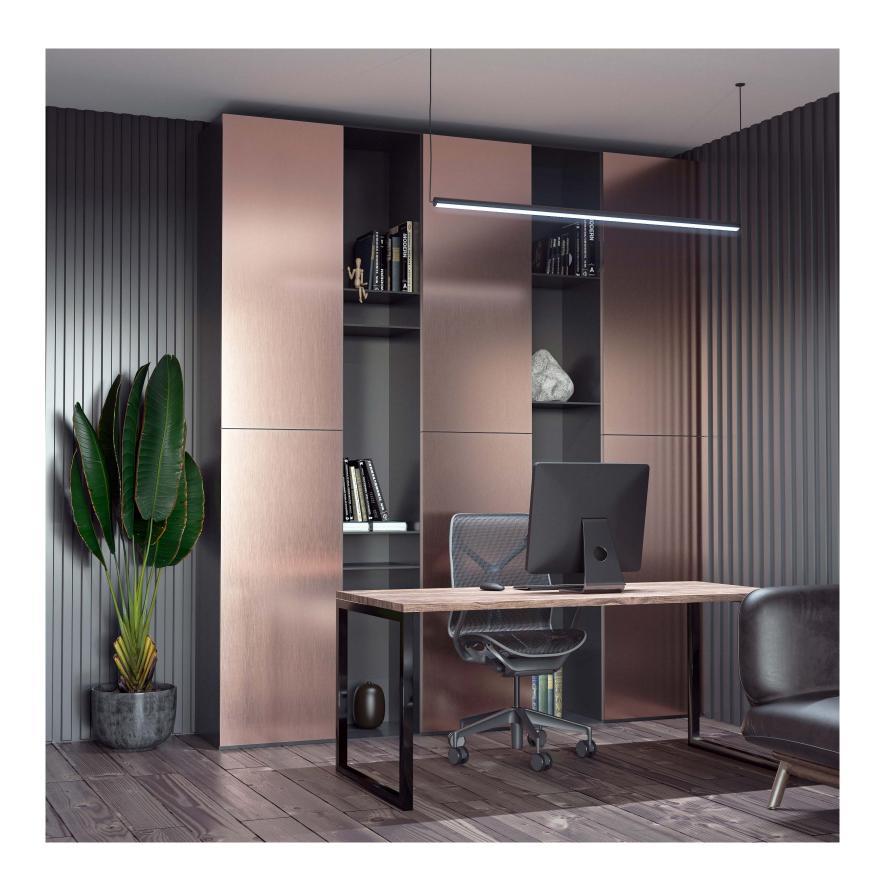

### HIGH GLOSS PANELS

#### Available Dimesion

We provide high gloss panels in two dimensions of 2800mm \* 1220mm, and 2440mm \* 1220mm for global market. Also we have the size of 2800mm \* 1220mm for domestic market.

## METAL COLLECTION

PVC & PET COATED HIGHGLOSS PANELS

BRONZE VIBRATION - 492 NEW

MATT GOLD INOX - 581

NEW

**INOX SILVER - 580** 

**BRONZE INOX - 482** 

GOLDEN INOX - 481