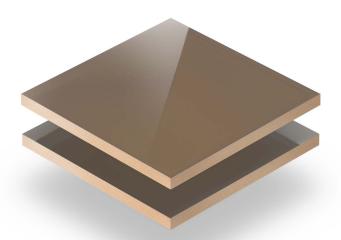

# **BASIC COLLECTION**

**HG WHITE 2 - 601** 

HG BIANCO - 749

**HG CREAM - 705** 

**HG CAPPUCCINO - 723** 

HG BROWN - 720

**HG ANTHRACITE - 738** 

**HG BLACK - 706** 