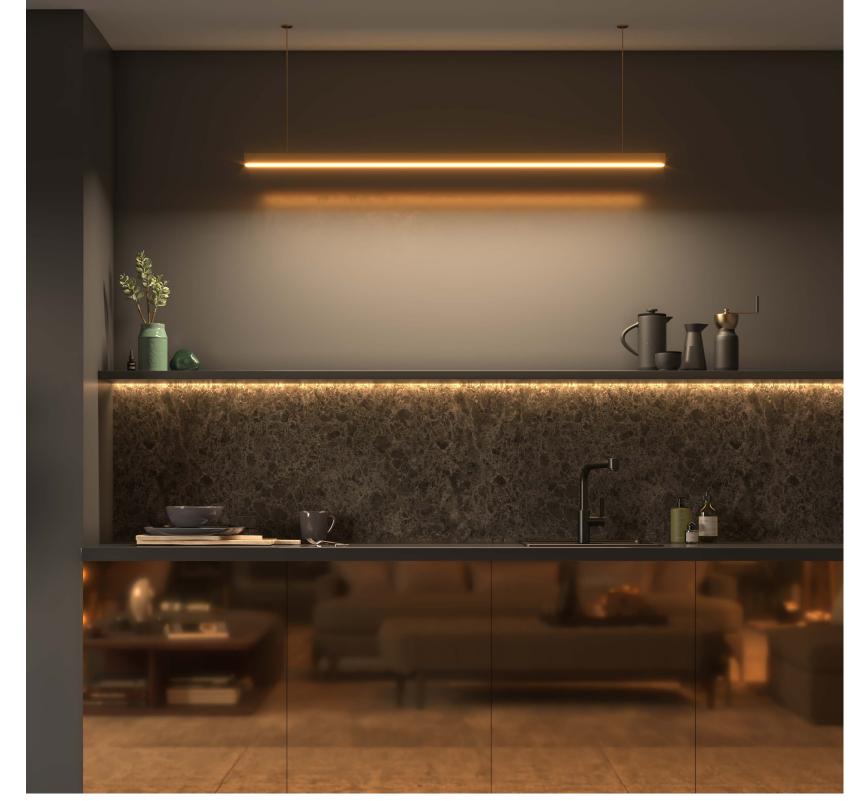

## METAL COLLECTION

PVC & PET COATED HIGHGLOSS PANELS

BRONZE VIBRATION - 492 NEW

MATT GOLD INOX - 581

NEW

**INOX SILVER - 580** 

**BRONZE INOX - 482** 

GOLDEN INOX - 481

GOLDEN INOX - 481

BRONZE INOX -

INOX SILVER - 580

670

714

708

 $\underset{\text{HG Galaxy Black}}{718}$ 

 $740 \\ {}_{\text{HG Galaxy Honey Mist}}$ 