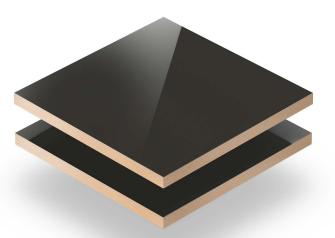

# **BASIC COLLECTION**

**HG WHITE 2 - 601** 

HG BIANCO - 749

**HG CREAM - 705** 

**HG CAPPUCCINO - 723** 

HG BROWN - 720

**HG ANTHRACITE - 738** 

**HG BLACK - 706** 